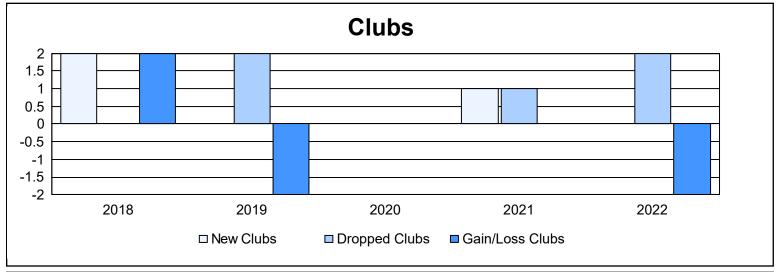

District 12 O As of June 2022 Cumulative

| Year      | New<br>Clubs | Dropped<br>Clubs | Gain/<br>Loss<br>Clubs | New<br>Members | Charter<br>Members | Reinstate<br>Members | Transfer<br>Members | Total<br>Member<br>Added | Total<br>Members<br>Dropped | Gain/<br>Loss<br>Members |
|-----------|--------------|------------------|------------------------|----------------|--------------------|----------------------|---------------------|--------------------------|-----------------------------|--------------------------|
| 2017-2018 | 2            | 0                | 2                      | 126            | 51                 | 6                    | 6                   | 189                      | 129                         | 60                       |
| 2018-2019 | 0            | 2                | -2                     | 102            | 7                  | 2                    | 8                   | 119                      | 158                         | -39                      |
| 2019-2020 | 0            | 0                | 0                      | 64             | 2                  | 6                    | 12                  | 84                       | 159                         | -75                      |
| 2020-2021 | 1            | 1                | 0                      | 83             | 27                 | 8                    | 3                   | 121                      | 129                         | -8                       |
| 2021-2022 | 0            | 2                | -2                     | 78             | 3                  | 2                    | 5                   | 88                       | 159                         | -71                      |
| Average   | 1            | 1                | 0                      | 91             | 18                 | 5                    | 7                   | 120                      | 147                         | -27                      |